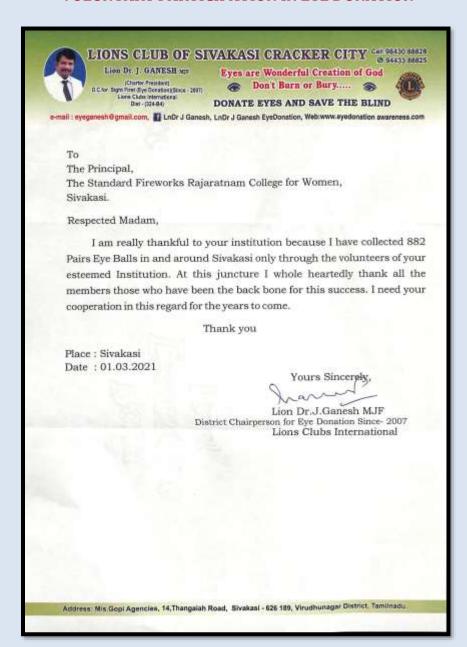

#### EMERGING AS VOLUNTEERS FOR DONATION OF BLOOD

Ms.C.Durga Devi (Student of Tamil Major) -Donated Blood in 2018, 2019 and 2020

இரத்தத்தை நன்கொடையாக வழங்குபவருக்கு, இதனால் எவ்வித தீங்கும் நேராது என்பதையும் பிறிதோர் உயிரைக் காப்பாற்றும் நற்பேறு பெற்றவர் ஆகிறார் என்பதையும் இவருடைய செயல் தெளிவாகப் புலப்படுத்துகிறது.

இவரது மானுடப்பணி மிகுந்த பாராட்டுக்குரியதாகும்.