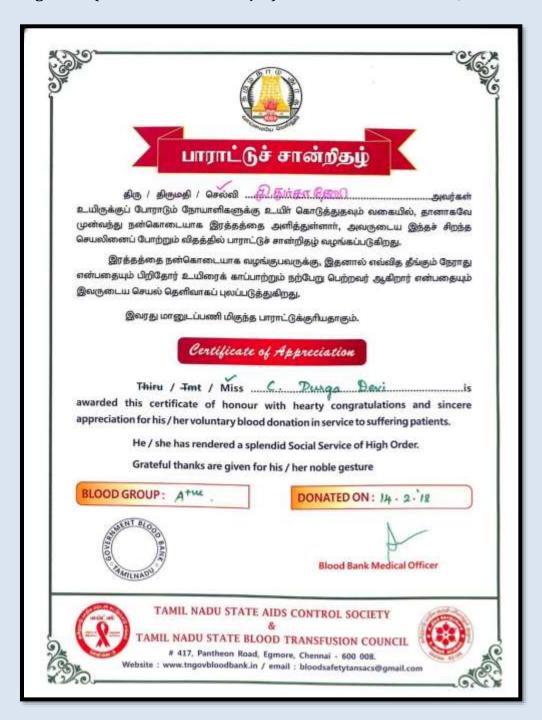

### Certificate of Appreciation

Thiru / Tmt / Miss ......is awarded this certificate of honour with hearty congratulations and sincere appreciation for his / her voluntary blood donation in service to suffering patients.

He / she has rendered a splendid Social Service of High Order.

Grateful thanks are given for his / her noble gesture

BLOOD GROUP:

A tre.

DONATED ON:

14.4,18

Blood Bank Medical Officer

TAMIL NADU STATE AIDS CONTROL SOCIETY &

TAMIL NADU STATE BLOOD TRANSFUSION COUNCIL

# 417, Pantheon Road, Egmore, Chennai - 600 008.

Website: www.tngovbloodbank.in / email: bloodsafetytansacs@gmail.com

இரத்தத்தை நன்கொடையாக வழங்குபவருக்கு, இதனால் எவ்வித தீங்கும் நேராது என்பதையும் பிறிதோர் உயிரைக் காப்பாற்றும் நற்பேறு பெற்றவர் ஆகிறார் என்பதையும் இவருடைய செயல் தெளிவாகப் புலப்படுத்துகிறது.