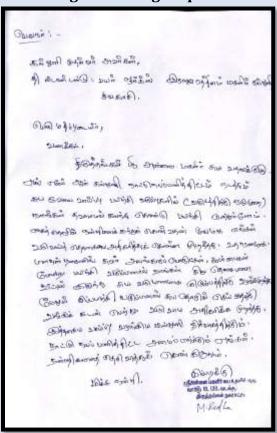

#### EMERGING AS VOLUNTEERS FOR DONATION OF BLOOD

Ms.C.Durga Devi (Student of Tamil Major) -Donated Blood in 2018, 2019 and 2020

இரத்தத்தை நன்கொடையாக வழங்குபவருக்கு, இதனால் எவ்வித தீங்கும் நேராது என்பதையும் பிறிதோர் உயிரைக் காப்பாற்றும் நற்பேறு பெற்றவர் ஆகிறார் என்பதையும் இவருடைய செயல் தெளிவாகப் புலப்படுத்துகிறது.

இவரது மானுடப்பணி மிகுந்த பாராட்டுக்குரியதாகும்.