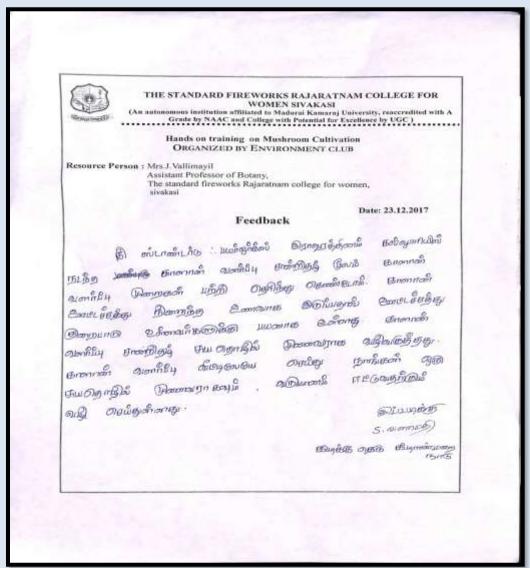

# Motivating the people of katalaipatti and providing an alternative Practical solution to avoid Plastic Bags

**Volunteers provided training to make Paper Bags** 

### Distribution of Paper Bags at Katalaipatti

Volunteers also cleaned the temple and the village surroundings and made it Plastic Free Environment.

Volunteers also educated the future pillars of katalaipatti regarding the Plastic Free Environment.